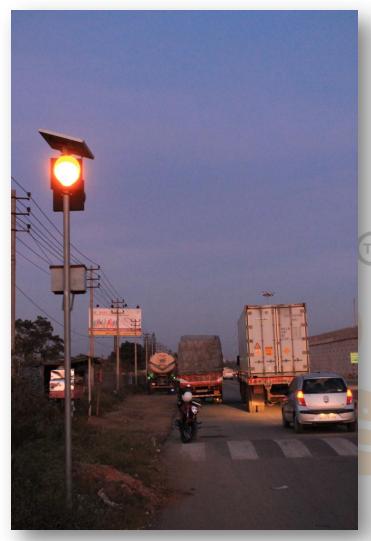

### **SOLAR TRAFFIC BLINKERS**

Deepa Solar Systems provide a better solution to the problems of conventional traffic signals by offering solar traffic signals. With environment friendly power generation, these lights provide continuous un-interrupted service which ensures better road safety. With the use of solar energy these traffic lights are energy as well as cost savvy.

#### Features:

- Uninterrupted operation
- Self-generated power
- Operates on non conventional energy (Solar)
- Viable solution to power crisis
- Environment friendly power generation
- Better road safety

### **Applications**

- •Interconnecting Road Junctions on National & State Highways
- •Industrial, School, Hospital, Market, Office Zones in Cities

#4,80ft ring road next to BDA complex ,Nagarabhavi,Bangalore, WWW.deepasolar.com,Ph:08023188484