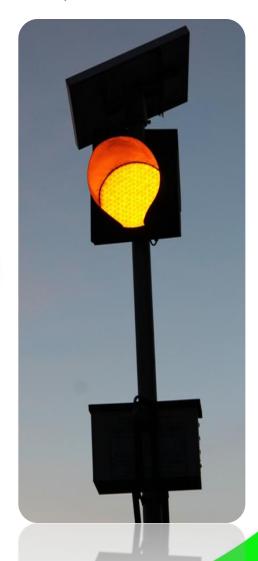

### **SOLAR TRAFFIC BLINKERS**

Deepa Solar Systems provide a better solution to the problems of conventional traffic signals by offering solar traffic signals. With environment friendly power generation, these lights provide continuous un-interrupted service which ensures better road safety. With the use of solar energy these traffic lights are energy as well as cost savvy.

### **Specifications:**

- •Solar Panel -12Volts, 37 W
- Battery -12 Volts, 40 Ah maintenance free
- •Colour- Amber
- •24 Hours flashing
- •12V 8W Blinker Aspect