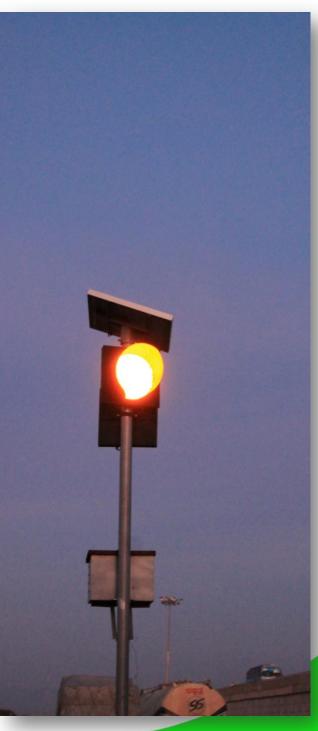

### **SOLAR TRAFFIC BLINKERS**

Deepa Solar Systems provide a better solution to the problems of conventional traffic signals by offering solar traffic signals. With environment friendly power generation, these lights provide continuous un-interrupted service which ensures better road safety. With the use of solar energy these traffic lights are energy as well as cost savvy.

### **Components:**

- · Control cable
- Solar panel assembly
- Micro controller based PWM charge regulator

### **Specifications:**

- •Solar Panel -12Volts, 37 W
- Battery -12 Volts, 40 Ah maintenance free
- •Colour- Amber
- •24 Hours flashing
- •12V 8W Blinker Aspect